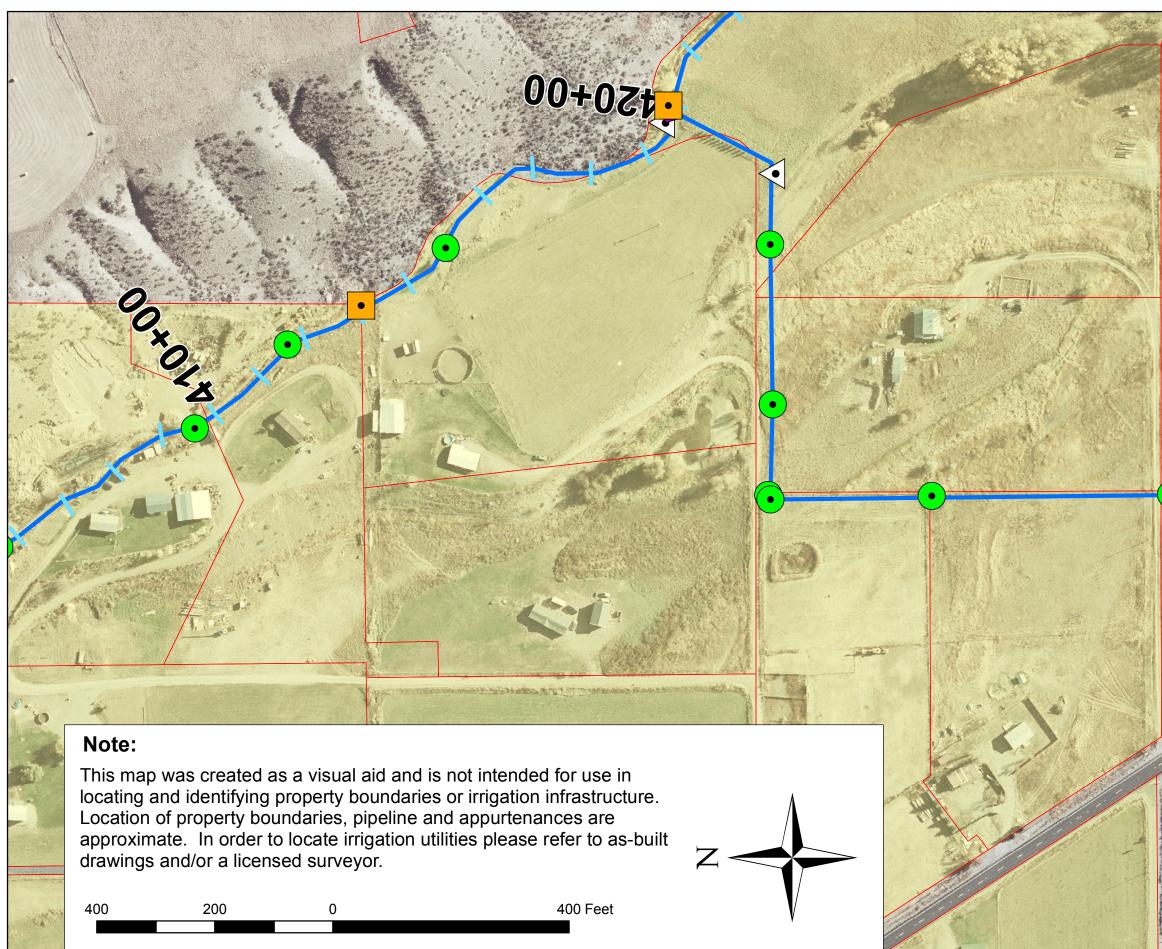

# ELL E9 Lateral: Sheet 4

- Previously Installed Pipe
- Stationing (100ft)
- Irrigation Pipe

### IrrigationValves

ARV

Drain

Isolation

 $(\bullet)$ 

Lateral Turnout

Property Boundary

This map was created as a visual aid and is not intended for use in locating and identifying property boundaries or irrigation infrastructure. Location of property boundaries, pipeline and appurtenances are approximate. In order to locate irrigation utilities please refer to as-built drawings and/or a licensed surveyor.

0

200

100

2006 Aerial Imagery