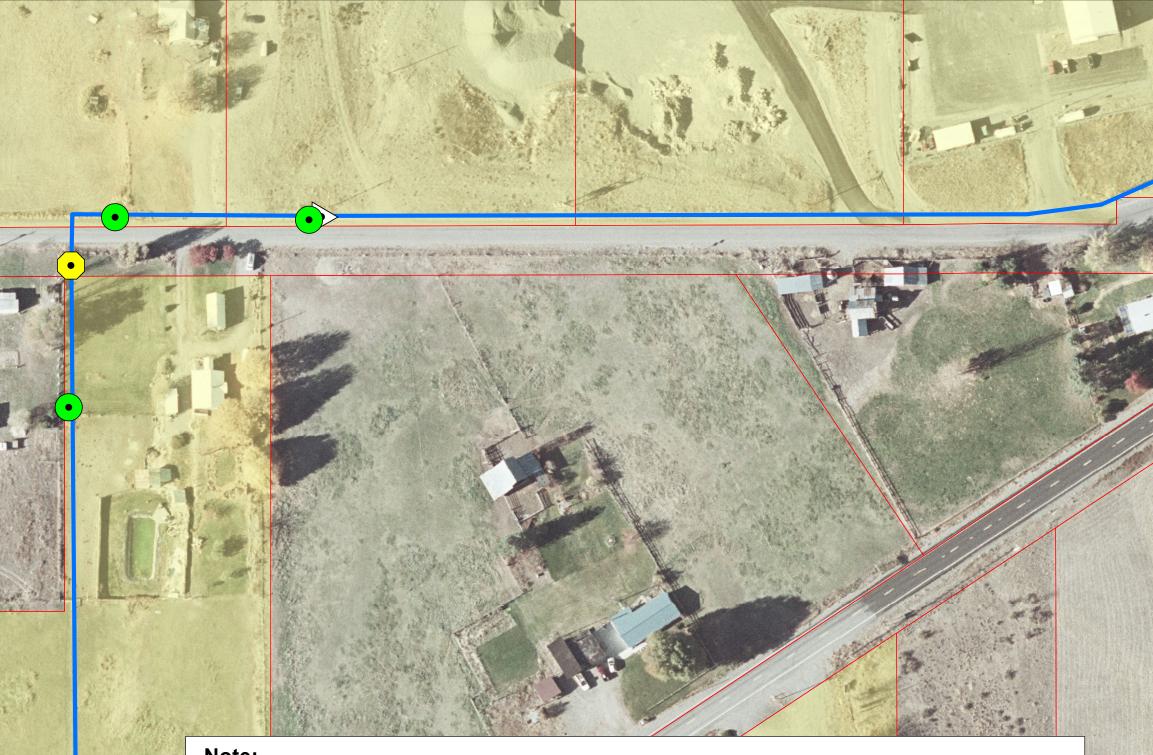

## ELL E3 Lateral: Sheet 1

- Irrigation Pipe
  - Stationing (100ft)
  - Previously Installed Pipe

### IrrigationValves

Ν

Turnout

Property Boundary

This map was created as a visual aid and is not intended for use in locating and identifying property boundaries or irrigation infrastructure. Location of property boundaries, pipeline and appurtenances are approximate. In order to locate irrigation utilities please refer to as-built drawings and/or a licensed surveyor.